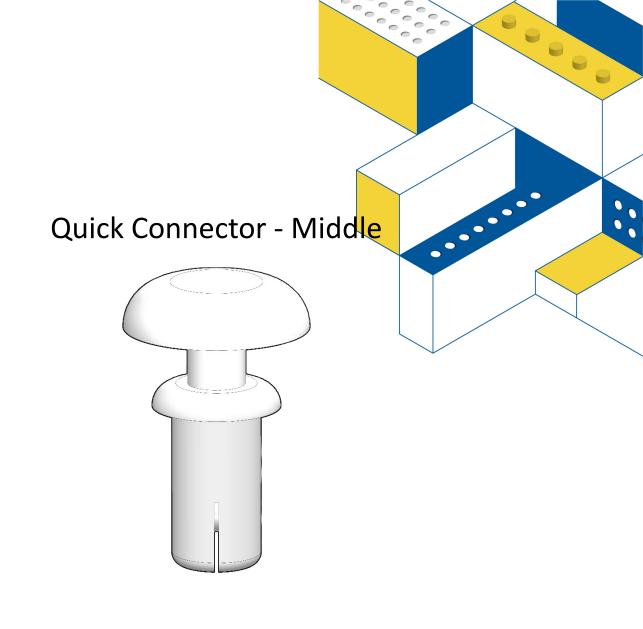

#### Fastener

**Quick Connector - Short** 

Black Short Fastener: Connect two pieces.

White Medium Fastener: Connect three layers of metal parts or for thicker plastic parts.

Black Long Fastener: Connect LEGO Technic parts.