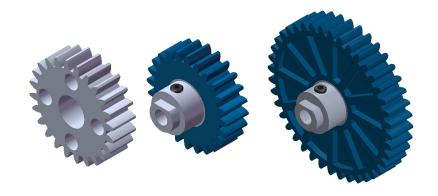

# MATRIX Building System

#### Beam

L Shaped Beam



Flat Beam





XL L Shaped Beam



C Shaped Beam



### Plate

**Gusset Plate** 



Flanged Plate



#### Fastener

**Quick Connector - Short** 







Black Short Fastener: Connect two pieces.

White Medium Fastener: Connect three layers of metal parts or for thicker plastic parts.

Black Long Fastener: Connect LEGO Technic parts.









STEAM EDUCATION, FUTURE TECHNOLOGY.

Connect two pieces with short connector.



Continuable on the same plane



### Joiner

1D

2D

3D







Blue Joiner is used for inside connection



### **Motion Parts**



### **Motion Parts**

Rack & Slide





#### **Motion Parts**

Gears