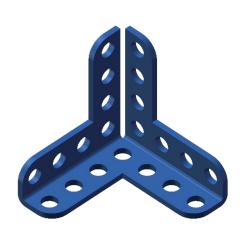

# MATRIX Building System

#### Beam

L Shaped Beam



Flat Beam





XL L Shaped Beam



C Shaped Beam



### Plate

**Gusset Plate** 



Flanged Plate



#### Fastener

**Quick Connector - Short** 







Black Short Fastener: Connect two pieces.

White Medium Fastener: Connect three layers of metal parts or for thicker plastic parts.

Black Long Fastener: Connect LEGO Technic parts.









STEAM EDUCATION, FUTURE TECHNOLOGY.

Connect two pieces with short connector.



Continuable on the same plane



### Joiner

1D

2D

3D







Blue Joiner is used for inside connection



### **Motion Parts**



### **Motion Parts**

Rack & Slide





#### **Motion Parts**

Gears