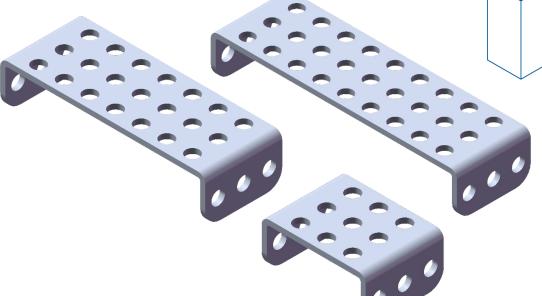

# MATRIX Building System

#### Beam

L Shaped Beam



Flat Beam





XL L Shaped Beam



C Shaped Beam



### Plate

**Gusset Plate** 



Flanged Plate



#### Fastener

**Quick Connector - Short** 







Black Short Fastener: Connect two pieces.

White Medium Fastener: Connect three layers of metal parts or for thicker plastic parts.

Black Long Fastener: Connect LEGO Technic parts.









STEAM EDUCATION, FUTURE TECHNOLOGY.

Connect two pieces with short connector.



Continuable on the same plane



### Joiner

1D

2D

3D







Blue Joiner is used for inside connection



### **Motion Parts**



### **Motion Parts**

Rack & Slide





#### **Motion Parts**

Gears