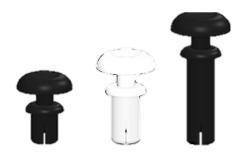

#### Fastener

**Quick Connector - Short** 

Black Short Fastener: Connect two pieces.

White Medium Fastener: Connect three layers of metal parts or for thicker plastic parts.

Black Long Fastener: Connect LEGO Technic parts.

STEAM EDUCATION, FUTURE TECHNOLOGY.

Connect two pieces with short connector.

Continuable on the same plane