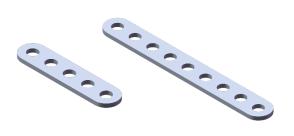

# MATRIX Building System

#### Beam

L Shaped Beam



Flat Beam





XL L Shaped Beam



C Shaped Beam



### Plate

**Gusset Plate** 



Flanged Plate



#### Fastener

**Quick Connector - Short** 







Black Short Fastener: Connect two pieces.

White Medium Fastener: Connect three layers of metal parts or for thicker plastic parts.

Black Long Fastener: Connect LEGO Technic parts.









STEAM EDUCATION, FUTURE TECHNOLOGY.

Connect two pieces with short connector.



Continuable on the same plane



### Joiner

1D

2D

3D







Blue Joiner is used for inside connection



### **Motion Parts**



### **Motion Parts**

Rack & Slide





#### **Motion Parts**

Gears