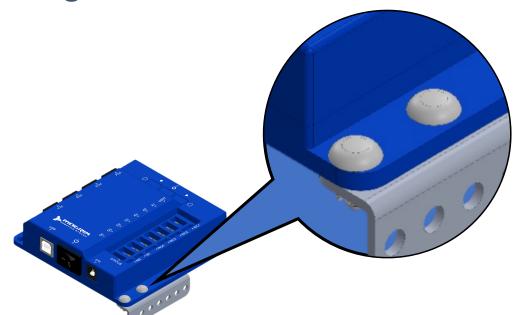

#### Fastener

**Quick Connector - Short** 

Black Short Fastener: Connect two pieces.

White Medium Fastener: Connect three layers of metal parts or for thicker plastic parts.

Black Long Fastener: Connect LEGO Technic parts.

STEAM EDUCATION, FUTURE TECHNOLOGY.

Connect two pieces with short connector.

Continuable on the same plane