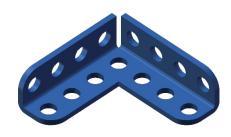

# MATRIX Building System

#### Beam

L Shaped Beam



Flat Beam





XL L Shaped Beam



C Shaped Beam



### Plate

**Gusset Plate** 



Flanged Plate



#### Fastener

**Quick Connector - Short** 







Black Short Fastener: Connect two pieces.

White Medium Fastener: Connect three layers of metal parts or for thicker plastic parts.

Black Long Fastener: Connect LEGO Technic parts.









STEAM EDUCATION, FUTURE TECHNOLOGY.

Connect two pieces with short connector.



Continuable on the same plane



### Joiner

1D

2D

3D







Blue Joiner is used for inside connection



### **Motion Parts**



### **Motion Parts**

Rack & Slide





#### **Motion Parts**

Gears