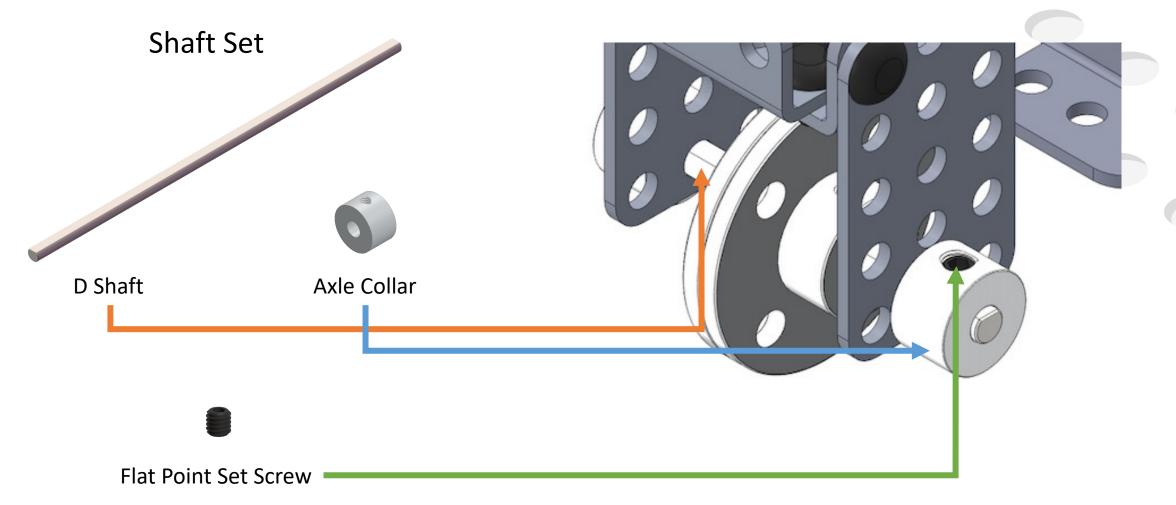

# MATRIX Building System

#### Beam

L Shaped Beam



Flat Beam





XL L Shaped Beam



C Shaped Beam



### Plate

**Gusset Plate** 



Flanged Plate



#### Fastener

**Quick Connector - Short** 







Black Short Fastener: Connect two pieces.

White Medium Fastener: Connect three layers of metal parts or for thicker plastic parts.

Black Long Fastener: Connect LEGO Technic parts.









STEAM EDUCATION, FUTURE TECHNOLOGY.

Connect two pieces with short connector.



Continuable on the same plane



### Joiner

1D

2D

3D







Blue Joiner is used for inside connection



### **Motion Parts**



### **Motion Parts**

Rack & Slide





#### **Motion Parts**

Gears