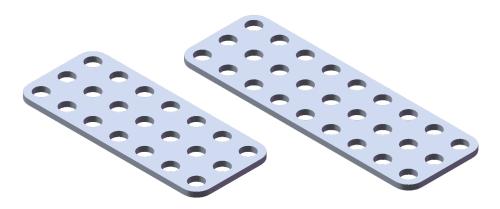

# MATRIX Building System

#### Beam

L Shaped Beam



Flat Beam





XL L Shaped Beam



C Shaped Beam



### Plate

**Gusset Plate** 



Flanged Plate



#### Fastener

**Quick Connector - Short** 







Black Short Fastener: Connect two pieces.

White Medium Fastener: Connect three layers of metal parts or for thicker plastic parts.

Black Long Fastener: Connect LEGO Technic parts.









STEAM EDUCATION, FUTURE TECHNOLOGY.

Connect two pieces with short connector.



Continuable on the same plane



### Joiner

1D

2D

3D







Blue Joiner is used for inside connection



### **Motion Parts**



### **Motion Parts**

Rack & Slide





#### **Motion Parts**

Gears