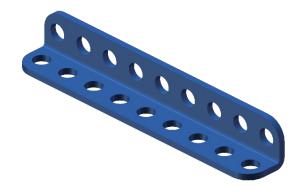

# MATRIX Building System

#### Beam

L Shaped Beam



Flat Beam





XL L Shaped Beam



C Shaped Beam



### Plate

**Gusset Plate** 



Flanged Plate



#### Fastener

**Quick Connector - Short** 







Black Short Fastener: Connect two pieces.

White Medium Fastener: Connect three layers of metal parts or for thicker plastic parts.

Black Long Fastener: Connect LEGO Technic parts.









STEAM EDUCATION, FUTURE TECHNOLOGY.

Connect two pieces with short connector.



Continuable on the same plane



### Joiner

1D

2D

3D







Blue Joiner is used for inside connection



### **Motion Parts**



### **Motion Parts**

Rack & Slide





#### **Motion Parts**

Gears