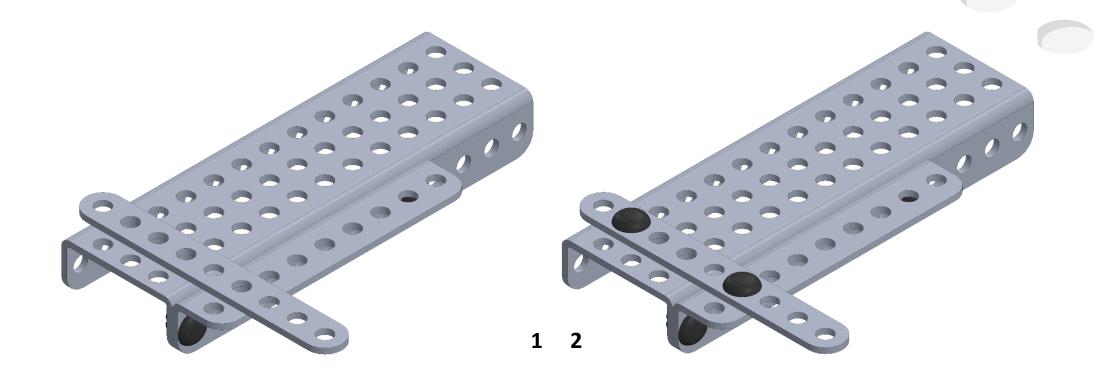

# MATRIX Building System

#### Beam

L Shaped Beam



Flat Beam





XL L Shaped Beam



C Shaped Beam



### Plate

**Gusset Plate** 



Flanged Plate



#### Fastener

**Quick Connector - Short** 







Black Short Fastener: Connect two pieces.

White Medium Fastener: Connect three layers of metal parts or for thicker plastic parts.

Black Long Fastener: Connect LEGO Technic parts.









STEAM EDUCATION, FUTURE TECHNOLOGY.

Connect two pieces with short connector.



Continuable on the same plane



### Joiner

1D

2D

3D







Blue Joiner is used for inside connection



### **Motion Parts**



### **Motion Parts**

Rack & Slide





#### **Motion Parts**

Gears