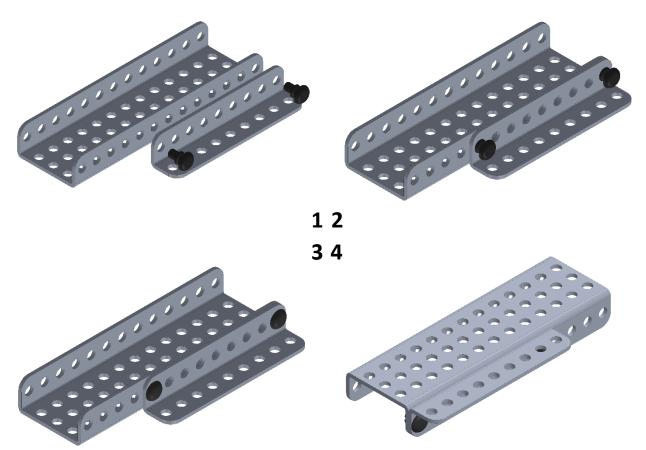

# MATRIX Building System

#### Beam

L Shaped Beam



Flat Beam





XL L Shaped Beam



C Shaped Beam



### Plate

**Gusset Plate** 



Flanged Plate



#### Fastener

**Quick Connector - Short** 







Black Short Fastener: Connect two pieces.

White Medium Fastener: Connect three layers of metal parts or for thicker plastic parts.

Black Long Fastener: Connect LEGO Technic parts.









STEAM EDUCATION, FUTURE TECHNOLOGY.

Connect two pieces with short connector.



Continuable on the same plane



### Joiner

1D

2D

3D







Blue Joiner is used for inside connection



### **Motion Parts**



### **Motion Parts**

Rack & Slide





#### **Motion Parts**

Gears