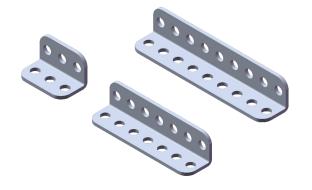

# MATRIX Building System

#### Beam

L Shaped Beam



Flat Beam





XL L Shaped Beam



C Shaped Beam



### Plate

**Gusset Plate** 



Flanged Plate



#### Fastener

**Quick Connector - Short** 







Black Short Fastener: Connect two pieces.

White Medium Fastener: Connect three layers of metal parts or for thicker plastic parts.

Black Long Fastener: Connect LEGO Technic parts.









STEAM EDUCATION, FUTURE TECHNOLOGY.

Connect two pieces with short connector.



Continuable on the same plane



### Joiner

1D

2D

3D







Blue Joiner is used for inside connection



### **Motion Parts**



### **Motion Parts**

Rack & Slide





#### **Motion Parts**

Gears