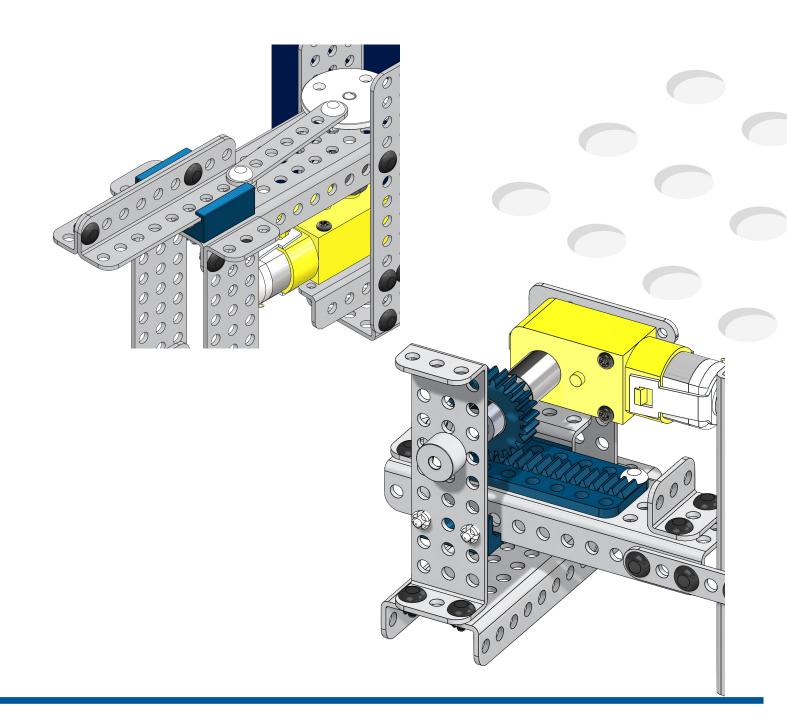

# MATRIX Building System

#### Beam

L Shaped Beam



Flat Beam





XL L Shaped Beam



C Shaped Beam



### Plate

**Gusset Plate** 



Flanged Plate



#### Fastener

**Quick Connector - Short** 







Black Short Fastener: Connect two pieces.

White Medium Fastener: Connect three layers of metal parts or for thicker plastic parts.

Black Long Fastener: Connect LEGO Technic parts.









STEAM EDUCATION, FUTURE TECHNOLOGY.

Connect two pieces with short connector.



Continuable on the same plane



### Joiner

1D

2D

3D







Blue Joiner is used for inside connection



### **Motion Parts**



### **Motion Parts**

Rack & Slide





#### **Motion Parts**

Gears