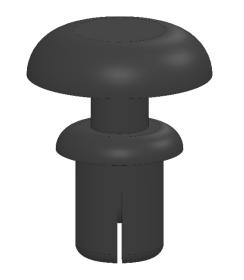

#### Fastener

**Quick Connector - Short** 

Black Short Fastener: Connect two pieces.

White Medium Fastener: Connect three layers of metal parts or for thicker plastic parts.

Black Long Fastener: Connect LEGO Technic parts.

STEAM EDUCATION, FUTURE TECHNOLOGY.

Connect two pieces with short connector.

Continuable on the same plane