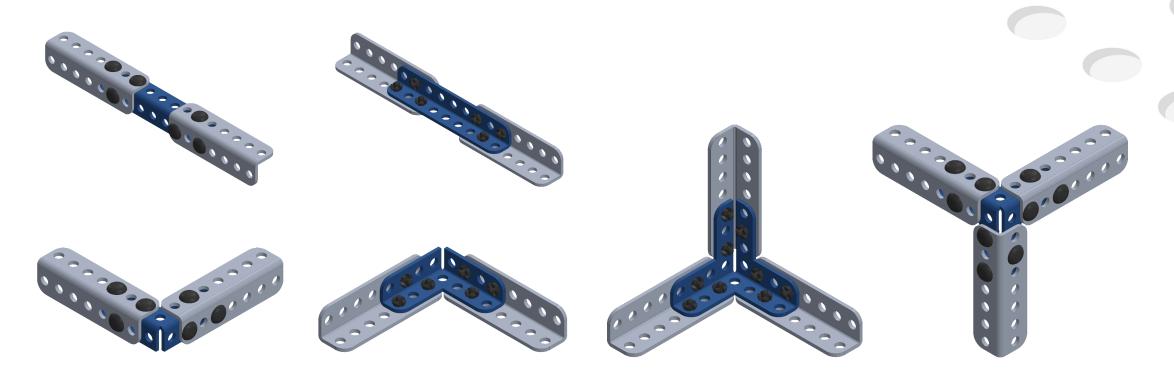

# MATRIX Building System

#### Beam

L Shaped Beam



Flat Beam





XL L Shaped Beam



C Shaped Beam



### Plate

**Gusset Plate** 



Flanged Plate



#### Fastener

**Quick Connector - Short** 







Black Short Fastener: Connect two pieces.

White Medium Fastener: Connect three layers of metal parts or for thicker plastic parts.

Black Long Fastener: Connect LEGO Technic parts.









STEAM EDUCATION, FUTURE TECHNOLOGY.

Connect two pieces with short connector.



Continuable on the same plane



### Joiner

1D

2D

3D







Blue Joiner is used for inside connection



### **Motion Parts**



### **Motion Parts**

Rack & Slide





#### **Motion Parts**

Gears