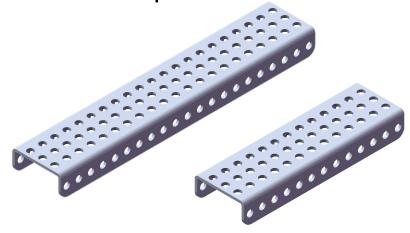

# MATRIX Building System

#### Beam

L Shaped Beam



Flat Beam





XL L Shaped Beam



C Shaped Beam



### Plate

**Gusset Plate** 



Flanged Plate



#### Fastener

**Quick Connector - Short** 







Black Short Fastener: Connect two pieces.

White Medium Fastener: Connect three layers of metal parts or for thicker plastic parts.

Black Long Fastener: Connect LEGO Technic parts.









STEAM EDUCATION, FUTURE TECHNOLOGY.

Connect two pieces with short connector.



Continuable on the same plane



### Joiner

1D

2D

3D







Blue Joiner is used for inside connection



### **Motion Parts**



### **Motion Parts**

Rack & Slide





#### **Motion Parts**

Gears